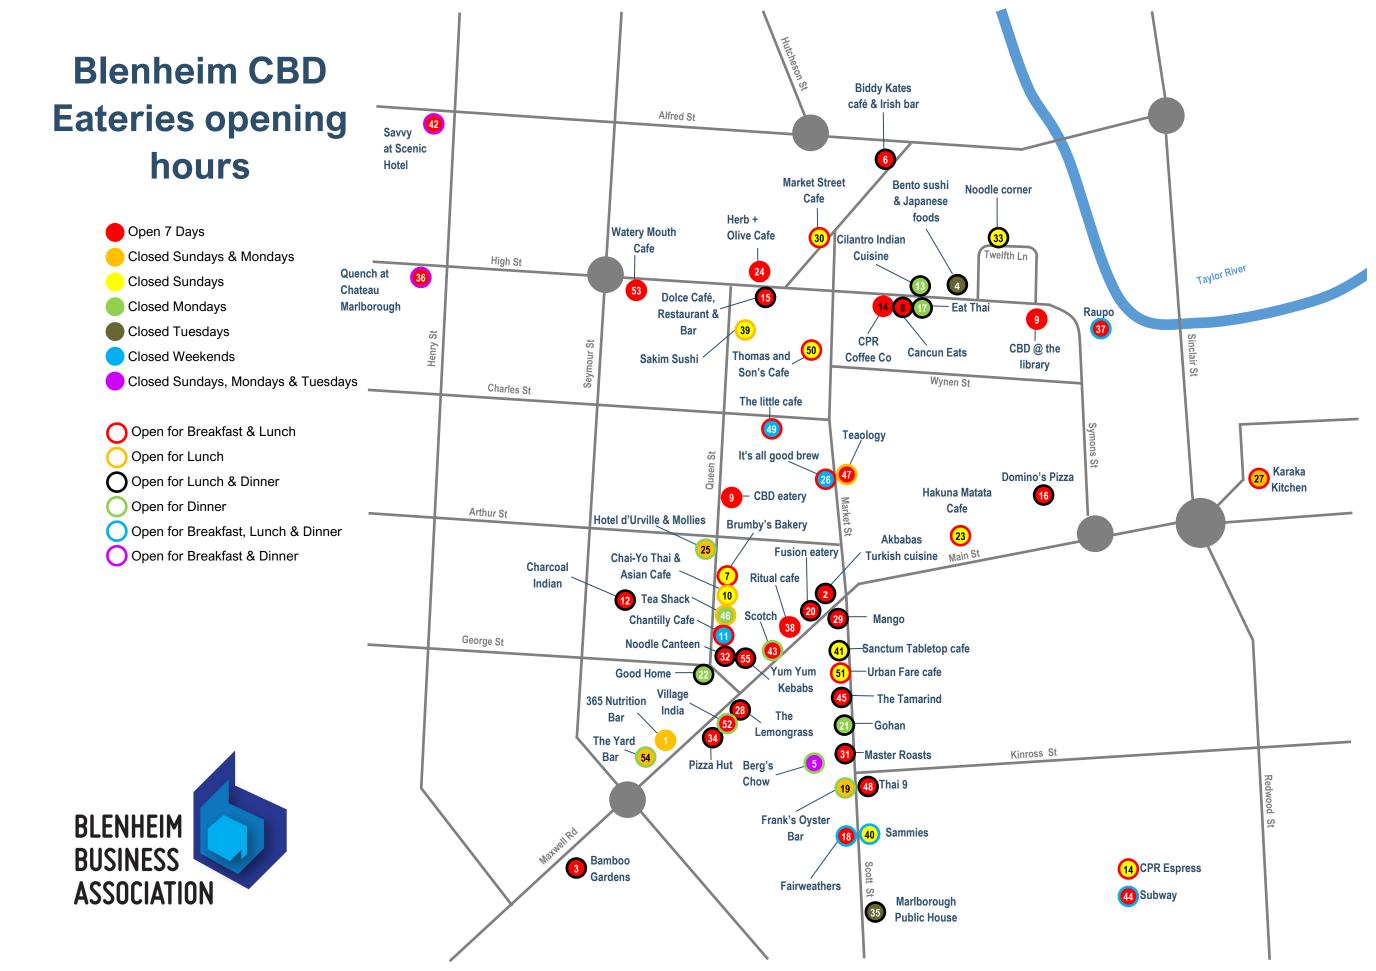

| 365 Nutrition<br>Bar                 | Wed 9:30am-2:30pm, Thu-Fri<br>9:30am-3:30pm, Sat 10am-4pm        | Takeaway               | 28 Maxwell<br>Road   | 28 Lemongrass                |                       | iss   | Mon 4:30-8:30pm, Tue-Sun<br>11:30am-8:45pm                 | Dine-in or<br>Takeaway             | 17a Maxwell<br>Road                                          |
|--------------------------------------|------------------------------------------------------------------|------------------------|----------------------|------------------------------|-----------------------|-------|------------------------------------------------------------|------------------------------------|--------------------------------------------------------------|
| 2 Akbabas<br>Turkish Cuisine         | Mon-Sun 11am-8pm                                                 | Dine-in or<br>Takeaway | 2 Maxwell<br>Road    | 29 Mango                     |                       |       | Mon-Sat 11:30am-2pm, 5-<br>9:30pm, Sun 5-9:30pm            | Dine-in or<br>Takeaway             | 2 Scott Street                                               |
| 3 Bamboo<br>Gardens                  | Mon-Sun 11am-2pm, 5-9pm                                          | Dine-in or<br>Takeaway | 31 Maxwell<br>Road   | 30 Market Street<br>Café     |                       |       | Mon-Fri 8am-2pm, Sat 9am-1pm                               | Dine-in or<br>Takeaway             | 30 Market<br>Street                                          |
| Bento sushi &<br>Japanese foods      | Wed-Mon 10am-7pm                                                 | Dine-in or<br>Takeaway | 30 High<br>Street    | 31                           | Master Ro             |       | Mon 4:30-9pm, Tue-Sun 11am-<br>2:30pm, 4:30-9pm            | Dine-in or<br>Takeaway<br>Takeaway | 24 Scott<br>Street<br>79 Queen                               |
| 5 Bergs chow                         | Wed-Sat 4-8pm (4-9pm on Fri)                                     | Dine-in or<br>Takeaway | 30 Scott<br>Street   | 32<br>(2)                    | Canteen               |       | Mon-Sun 11am-8:30pm<br>Mon-Sat 8:30am-8pm                  | Dine-in or                         | 3 Twelfth                                                    |
| Biddy Kates café                     | Sun-Thu 10am-12am, Fri-Sat 10am                                  | Dine-in or             | 2 Market             |                              |                       | Jinei |                                                            | Takeaway                           | Lane                                                         |
| <sup>6</sup> & Irish bar             | -3am                                                             | Takeaway               | Street               | 34                           | Pizza Hu              | t     | Mon-Sun 11am-10pm                                          | Takeaway                           | 17c Maxwell                                                  |
| Brumby's<br>Bakery                   | Mon-Sat 7:30am-4:30pm                                            | Takeaway               | 65 Queen<br>Street   |                              | Marlborou             | gh    | Wed-Thu 3-11pm, Fri-Sat                                    | Dine-in or                         | Road<br>51 Scott                                             |
| B Cancun Eats                        | Mon-Sun 11am-2pm, 4:30-9pm                                       | Dine-in or<br>Takeaway | 35A High<br>Street   | 35 Public<br>House           |                       |       | 11:30am-12am, Sun-Mon<br>11:30am-9pm                       | Takeaway                           | Street                                                       |
| CBD Eatery                           | Mon-Fri 7:30am-3:30pm, Sat-Sun<br>8am-3pm                        | Dine-in or<br>Takeaway | 41 Queen<br>Street   | 36                           | 36 Quench             |       | Mon-Fri 6:30am-10am, 3-9pm,Sat<br>-Sun 7-1am, 3-9pm        | Dine-in                            | 95 High<br>Street                                            |
|                                      | @library: Mon,Tue, Thu & Fri 9am<br>-4pm, Sat,Sun & Wed 10am-4pm |                        |                      | 37                           | Raupo                 |       | Mon-Sun 7:30am-8pm                                         | Dine-in or<br>Takeaway             | 6 Symons<br>Street                                           |
| Chai-Yo Thai<br>10<br>& Asian Cafe   | Mon-Fri 9:30am-3:30pm, Sat<br>10am-3:30pm                        | Dine-in or<br>Takeaway | 67 Queen<br>Street   | 38                           | Ritual Caf            | é     | Mon-Wed, Fri 7am-4pm, Thu&Sat<br>7am-3pm, Sun 8am-2:30pm   | Dine-in or<br>Takeaway             | 10 Maxwell<br>Road                                           |
| Chantilly Café                       | Mon-Fri 8am-2:30pm                                               | Dine-in or<br>Takeaway | 77 Queen<br>Street   | 39                           | Sakim Su              | shi   | Mon-Tue 9am-4pm, Wed-Fri 9am<br>-4:30pm, Sat 9am-2pm       | Dine-in or<br>Takeaway             | 48 High<br>Street                                            |
| (12) Charcoal                        | Mon-Tue 4:30-9:30pm, Wed-Sun<br>11:30am-9:30pm                   | Dine-in or<br>Takeaway | 57 Seymour<br>Street | 40                           | Sammies               |       | Mon-Fri 8am-2:30pm                                         | Takeaway                           | 37 Scott<br>Street                                           |
| (1) Cilantro                         | Tue-Sun 11am-9pm                                                 | Takeaway               | 3/42 High<br>Street  | 41                           | Sanctum<br>letop cafe |       | Mon-Fri 11am-9:30pm, Sat 9am-<br>3pm                       | Dine-in or<br>Takeaway             | 4 Scott Street                                               |
| CPR Coffee Co                        | Mon-Fri 6:30am-3pm, Sat 8am-<br>3pm, Sun 8am-2:30pm              | Dine-in or<br>Takeaway | 43 High<br>Street    | 42                           | Savvy                 |       | Mon-Fri 6:30-9:30am, 5:30-9pm,<br>Sat-Sun 7-10am, 5:30-9pm | Dine-in                            | 65 Alfred<br>Street                                          |
| 15 Dolce                             | Sun-Mon 10am-3pm, Tue-Sat<br>10am-8:30pm                         | Dine-in or<br>Takeaway | 48 Market<br>Street  | 43                           | Scotch                |       | Thu-Tue 3pm-late                                           | Dine-in                            | 24 Maxwell<br>Road                                           |
| 16 Domino's<br>Pizza                 | Sun-Thu 10am-11pm, Fri-Sat 10am<br>-1am                          | Takeaway               | 5 Main Street        | 4                            | Subway                |       | Mon-Fri 7:30am-7pm, Sat-Sun<br>8am-5pm                     | Dine-in or<br>Takeaway             | Marlborough<br>Lines Stadium<br>2000, 16 Kin-<br>ross Street |
| 1 Eat Thai                           | Tue 5-9:30pm, Wed-Sun 11:30am-<br>2:30pm, 5-9:30pm               | Dine-in or<br>Takeaway | 35 High<br>Street    | 45                           | Tamarino              | ł     | Mon 4:30-9pm, Tue-Sun 11:30am<br>-2pm, 4:30-9pm            | Dine-in or<br>Takeaway             | 14 Scott<br>Street                                           |
| <b>18</b> Fairweathers               | Mon-Sun 8:30am-2pm                                               | Dine-in or<br>Takeaway | 36 Scott<br>Street   | 46                           | 46 Tea Shack          |       | Tue-Sat 11am-6pm, Sun 10am-<br>5pm                         | Dine-in or<br>Takeaway             | 71 Queen<br>Street                                           |
| Frank's Oyster<br>Bar & Eatery       | Tue-Sat 4-9pm                                                    | Dine-in                | 28 Scott<br>Street.  | 47                           | 47 Teology            |       | Mon-Sat 10:30am-5pm, Sun<br>10:30am-4pm                    | Dine-in or<br>Takeaway             | 83 Market<br>Street                                          |
| <sup>20</sup> Fusion eatery          | Mon 2-8pm, Tue-Sun 11am-8pm                                      | Dine-in or<br>Takeaway | 4 Maxwell<br>Road    | 43 Thai 9                    |                       |       | Sat-Mon 4:30-9pm, Tue-Fri 11am-<br>2pm, 4:30-9pm           | Dine-in or<br>Takeaway             | 31 Scott<br>Street                                           |
| (21) Gohan                           | Tue-Sun 11am-2pm, 4:45-9pm                                       | Dine-in or<br>Takeaway | 16 Scott<br>Street   | The little café              |                       | café  | Mon-Fri 7am-3pm                                            | Dine-in or<br>Takeaway             | 11 Charles<br>Street                                         |
| Good home                            | Tue-Sat 11:30am-11pm                                             | Dine-in                | 70 Queen<br>Street   | 500 Thomas and<br>Son's Cafe |                       |       | Mon-Fri 8am-3:30pm, Sat 8am-<br>2pm                        | Dine-in or<br>Takeaway             | 54 Market<br>Street                                          |
| Hakuna<br>Matata Café                | Mon 6:30am-2pm, 5-9pm, Tue-Fri<br>6:30am-2pm, Sat 8am-2pm        | Dine-in or<br>Takeaway | 1 Main Street        | Urban Fare<br>Café           |                       | are   | Mon-Sat 8am-3:30pm                                         | Dine-in or<br>Takeaway             | 8 Scott Street                                               |
| Herb + Olive<br>Café                 | Mon-Fri 7:30am-2:30pm, Sat-Sun<br>8am-2pm                        | Dine-in or<br>Takeaway | 62 High<br>Street    | 52 Village India             |                       | lia   | Mon-Sun 11:30am-2pm, 4:30pm-<br>9pm                        | Dine-in or<br>Takeaway             | 17b Maxwell<br>Road                                          |
| Hotel d'Urville<br>25<br>and Mollies | Tue-Sat 5pm-late, bar snacks from<br>4pm                         | Dine-in                | 52 Queen<br>Street   | Watery<br>53<br>Mouth Café   |                       |       | Wed-Fri 7am-2:30pm, Sat-Sun<br>8am-2:30pm                  | Dine-in or<br>Takeaway             | 71 High<br>Street                                            |
| (26) Its all good<br>brew            | Mon-Fri 7:15am-4:30pm,<br>(Sometimes Sat 9am-12pm)               | Dine-in or<br>Takeaway | 72 Market<br>Street  | 54 Yard Bar                  |                       |       | Tue-Sat 4-late                                             | Dine-in or<br>Takeaway             | 30 Maxwell<br>Road                                           |
| (27) Karaka<br>Kitchen               | Tue-Fri 7am-4pm, Sat 8am-3pm                                     | Dine-in or<br>Takeaway | 2a Park<br>Terrace   | 55 Yum Yum Ke-<br>bab        |                       | n Ke- | Mon-Sun 11am-8:30pm                                        | Dine-in or<br>Takeaway             | 10B George<br>Street                                         |